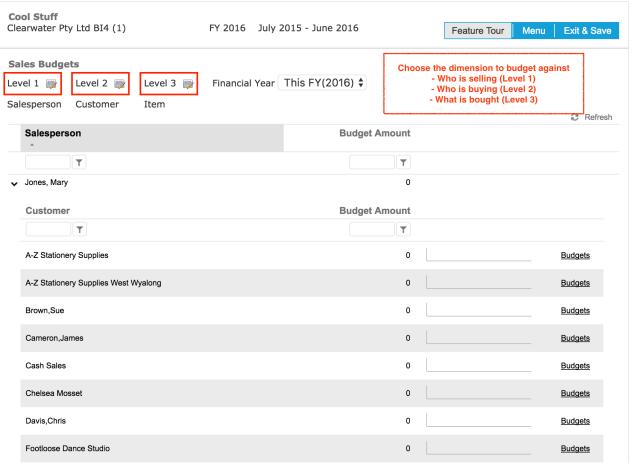

#### Set Levels

- Budget at three levels
  - Level 1 Who is Selling : SalesRep or Employee CustomList 1,2,3
  - Level 2 Who is Buying : Customer or Customer CustomList 1,23
  - Level 3 What is Bought : Item or Item CustomList 1,2,3

#### Setup Levels

This is where you choose the levels at which you budget.

How do you choose the detail that right for you?

### Display Level 1 and 2

Level 1 Sales Rep

Level 2 Customer

If many customers this could be too much detail

\*VERY DETAIL \*

### Budget Entry Level 3

Level 3 Item

Many items → Very Detail

\*VERY DETAIL \*