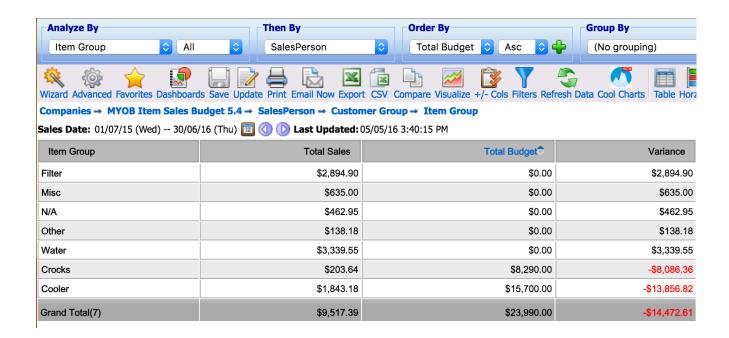

|              |               |               |           |      |                  |     |              |      |                |



### Budget Entry Level 3

Level 3 Item Group

Fewer Elements in Item Groups

\* LESS DETAIL \*



# Too much detail?

My organization doesn't budget to that level of detail. We only budget to Sales Rep.

Q:

Can I still use your system?

Yes.

A:

Control the level of detail in each budget level by setting what granularity required eg. to a custom list that contain all or some of the elements.

Use Budget Level to Define detail







Use Budget Level to Define detail



Budget by Rep, Customer Group, Item Group

### Reports By SalesRep







Reports
By Customer
Group





# Reports By Item Group



### Reports Hierarchy



| Analyze By             |                       | Then By                       | Order By           |                |              | Group By        |                       |            | <b>V</b>                | <b>5</b> 0     |               |
|------------------------|-----------------------|-------------------------------|--------------------|----------------|--------------|-----------------|-----------------------|------------|-------------------------|----------------|---------------|
| Item Group             | <b>○</b> All          | Sales By Month                | item Group         | ♦ Asc          | <b>○</b> 🕂   | Customer Gro    | up 💸 All              | <b>○</b> + | Hide Filters Properties | Sidebar Logout |               |
|