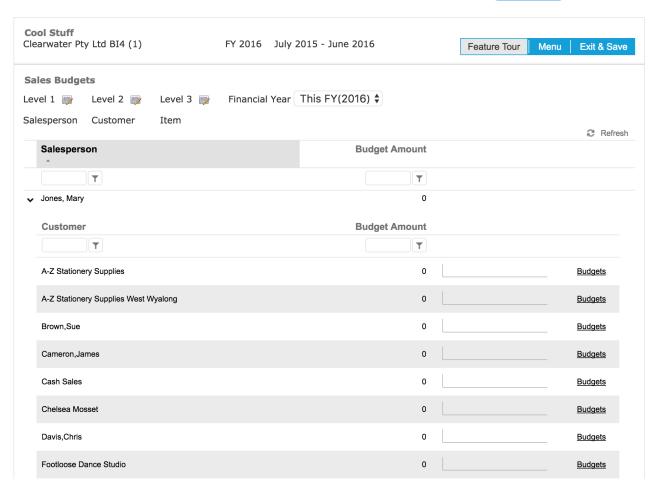

#### Set Levels

- Budget at three levels
  - Level 1 Who is Selling : SalesRep or Employee CustomList 1,2,3
  - Level 2 Who is Buying : Customer or Customer CustomList 1,23
  - Level 3 What is Bought : Item or Item CustomList 1,2,3

#### Setup Levels

This is where you choose the levels at which you budget.

How do you choose the detail that right for you?