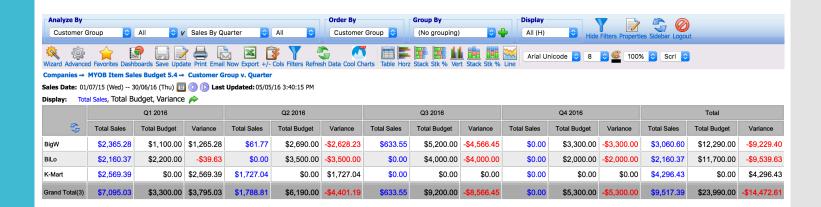

| \$1,735.3     |
| N/A                    |                       |                               |                    |                |              |                 |                       | \$18       | 34.09                   | \$0.00         | \$184.0       |
| Water                  |                       |                               |                    |                |              |                 |                       | \$9        | 13.64                   | \$0.00         | \$913.6       |
|                        |                       |                               |                    |                |              | Total(2) K-Ma   | rt                    | \$1.09     | 97.73                   | \$0.00         | \$1,097.7     |



#### **Qtr Pivot**





### Chart Actuals Vs Budgets



#### Visual Table





### When

- End April Budget entry and tabular reports
- End June Sales Budget Dashboard
- For Enterprise 5 and above