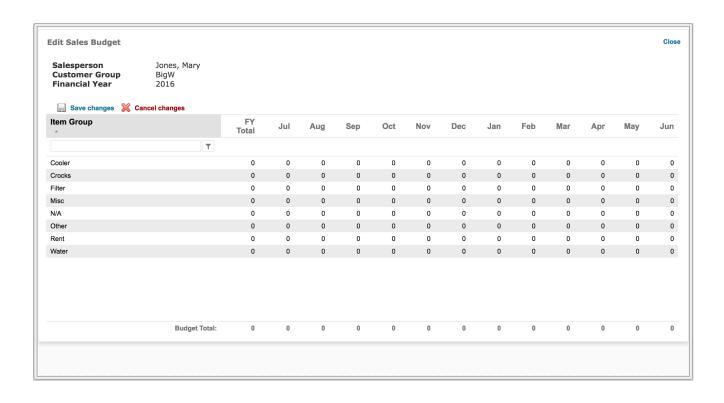

### Budget Entry Level 3

Level 3 Item Group

Fewer Elements in Item Groups

\* LESS DETAIL \*

Use Budget Level to Define detail

Use Budget Level to Define detail

Budget by Rep, Customer Group, Item Group