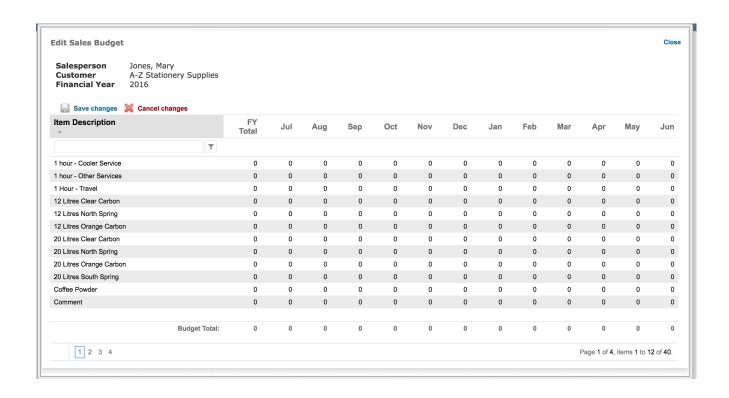

### Budget Entry Level 3

Level 3 Item

Many items → Very Detail

\*VERY DETAIL \*