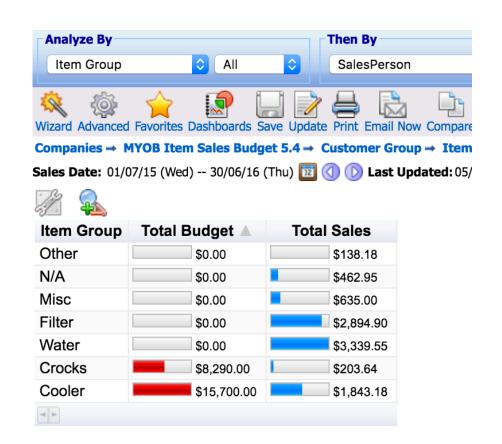

|                               |                    |                |              |                 |                       | \$18       | 34.09                   | \$0.00         | \$184.0       |
| Water                  |                       |                               |                    |                |              |                 |                       | \$9        | 13.64                   | \$0.00         | \$913.6       |
|                        |                       |                               |                    |                |              | Total(2) K-Ma   | rt                    | \$1.09     | 97.73                   | \$0.00         | \$1,097.7     |



#### **Qtr Pivot**





### Chart Actuals Vs Budgets



#### Visual Table





### When

- End April Budget entry and tabular reports
- End June Sales Budget Dashboard
- For Enterprise 5 and above