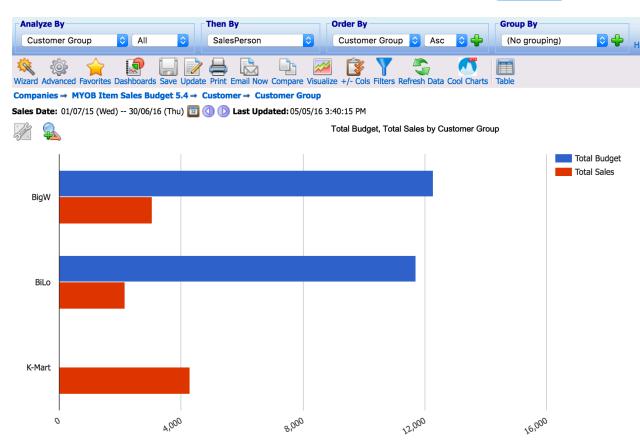

|                       |                               |                    |                |              |                 |                       | \$18       | 34.09                   | \$0.00         | \$184.0       |
| Water                  |                       |                               |                    |                |              |                 |                       | \$9        | 13.64                   | \$0.00         | \$913.6       |
|                        |                       |                               |                    |                |              | Total(2) K-Ma   | rt                    | \$1.09     | 97.73                   | \$0.00         | \$1,097.7     |



#### **Qtr Pivot**





### Chart Actuals Vs Budgets



#### Visual Table





### When

- End April Budget entry and tabular reports
- End June Sales Budget Dashboard
- For Enterprise 5 and above