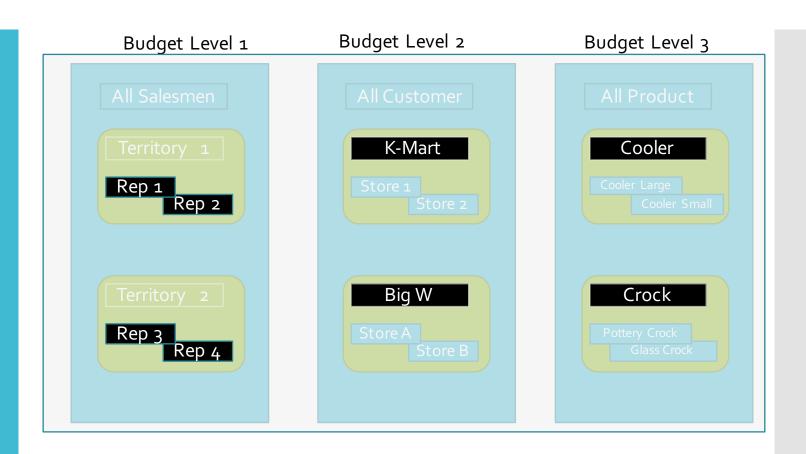

#### Set Levels

- Budget at three levels
  - Level 1 Who is Selling : SalesRep or Employee CustomList 1,2,3
  - Level 2 Who is Buying : Customer or Customer CustomList 1,23
  - Level 3 What is Bought : Item or Item CustomList 1,2,3

Use Budget Level to Define detail

Use Budget Level to Define detail

Budget by Rep, Customer Group, Item Group