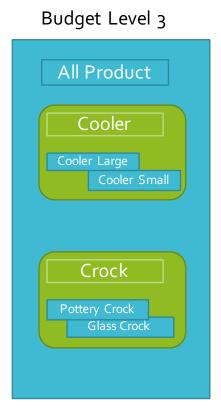

#### Set Levels

- Budget at three levels
  - Level 1 Who is Selling : SalesRep or Employee CustomList 1,2,3
  - Level 2 Who is Buying : Customer or Customer CustomList 1,23
  - Level 3 What is Bought : Item or Item CustomList 1,2,3

### Budget Entry Level 3

Level 3 Item

Many items → Very Detail

\*VERY DETAIL \*

### Budget Entry Level 3

Level 3 Item Group

Fewer Elements in Item Groups

\* LESS DETAIL \*