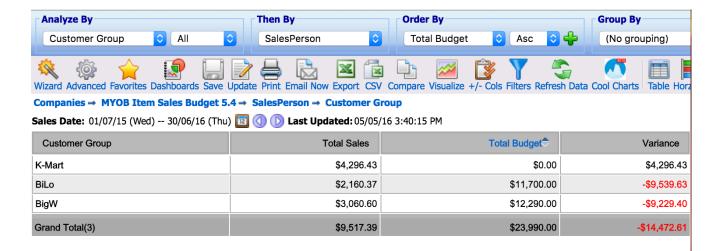

|
| About Us                                                              |              |               |               |           |      |                  |     |              |      |                |



### Budget Entry Level 3

Level 3 Item Group

Fewer Elements in Item Groups

\* LESS DETAIL \*



# Too much detail?

My organization doesn't budget to that level of detail. We only budget to Sales Rep.

Q:

Can I still use your system?

Yes.

A:

Control the level of detail in each budget level by setting what granularity required eg. to a custom list that contain all or some of the elements.

Use Budget Level to Define detail







Use Budget Level to Define detail



Budget by Rep, Customer Group, Item Group

### Reports By SalesRep







Reports
By Customer
Group





# Reports By Item Group



### Reports Hierarchy



| Analyze By             |                       | Then By                       | Order By           |                |              | Group By        |                       |            | <b>V</b>                | <b>5</b> 0     |               |
|------------------------|-----------------------|-------------------------------|--------------------|----------------|--------------|-----------------|-----------------------|------------|-------------------------|----------------|---------------|
| Item Group             | <b>○</b> All          | Sales By Month                | item Group         | ♦ Asc          | <b>○</b> 🕂   | Customer Gro    | up 💸 All              | <b>○</b> + | Hide Filters Properties | Sidebar Logout |