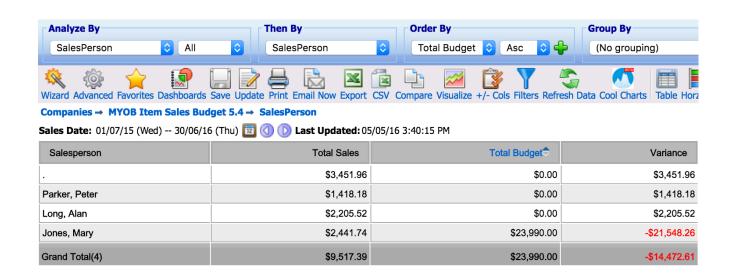

|     |              |      |                |
| About Us                                                              |              |               |               |           |      |                  |     |              |      |                |



### Budget Entry Level 3

Level 3 Item Group

Fewer Elements in Item Groups

\* LESS DETAIL \*



# Too much detail?

My organization doesn't budget to that level of detail. We only budget to Sales Rep.

Q:

Can I still use your system?

Yes.

A:

Control the level of detail in each budget level by setting what granularity required eg. to a custom list that contain all or some of the elements.

Use Budget Level to Define detail







Use Budget Level to Define detail



Budget by Rep, Customer Group, Item Group

### Reports By SalesRep







Reports
By Customer
Group





# Reports By Item Group



### Reports Hierarchy



| Analyze By             |                       | Then By                       | Order By           |                |              | Group By        |                       |            | <b>V</b>                | <b>5</b> 0     |               |
|------------------------|-----------------------|-------------------------------|--------------------|----------------|--------------|-----------------|-----------------------|------------|-------------------------|----------------|---------------|
| Item Group             | <b>○</b> All          | Sales By Month                | item Group         | ♦ Asc          | <b>○</b> 🕂   | Customer Gro    | up 💸 All              | <b>○</b> + | Hide Filters Propertie